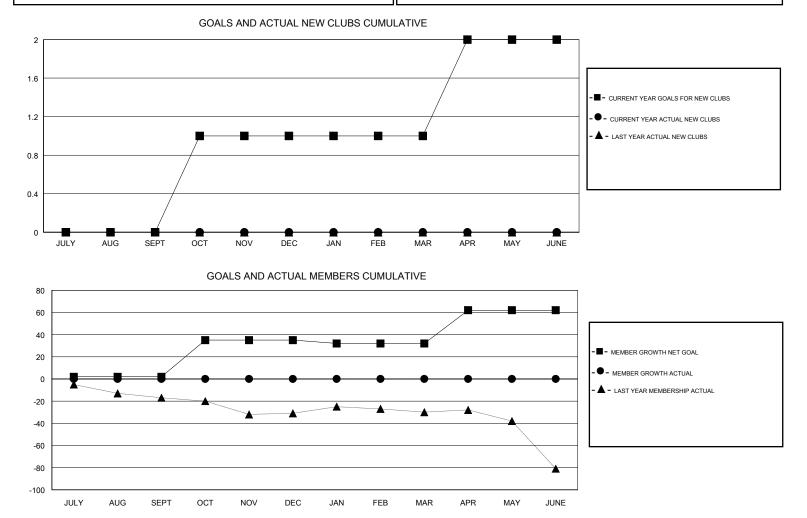

## GMT CA

| Clubs                 |               |           |               | Members               |                           |                         |                                                    |
|-----------------------|---------------|-----------|---------------|-----------------------|---------------------------|-------------------------|----------------------------------------------------|
| RESULTS FOR 2018-2019 |               |           |               | RESULTS FOR 2018-2019 |                           |                         |                                                    |
| QUARTER               | NEW CLUB GOAL | NEW CLUBS | DROPPED CLUBS | QUARTER               | MEMBER GROWTH NET<br>GOAL | MEMBER GROWTH<br>ACTUAL | DROPPED<br>MEMBERS ACTUAL<br>(including transfers) |
| JULY/AUG/SEPT         | 0             | 0         | 0             | JULY/AUG/SEPT         | 2                         | 6                       | 2                                                  |
| OCT/NOV/DEC           | 1             | 0         | 0             | OCT/NOV/DEC           | 33                        | 0                       | 0                                                  |
| JAN/FEB/MAR           | 0             | 0         | 0             | JAN/FEB/MAR           | -3                        | 0                       | 0                                                  |
| APR/MAY/JUNE          | 1             | 0         | 0             | APR/MAY/JUNE          | 30                        | 0                       | 0                                                  |

2 CLUBS OF 50 ADDED 1 OR MORE GENDER DISTRIBUTION DROPPED CLUBS: 0 NEW MEMBERS 781 (76.79%) MALE 236 (23.21%) FEMALE Women Percentage Fiscal Year Goal: 35% DROPPED MEMBERS 174 TOTAL FAMILY UNIT MEMBERS DECEASED 0 CLICK HERE FOR CUMULATIVE 0 CLUB CANCELLED MEMBERSHIP DATA 87 FAMILY MEMBERS PAYING HALF 2 OTHER DUES 2 TOTAL